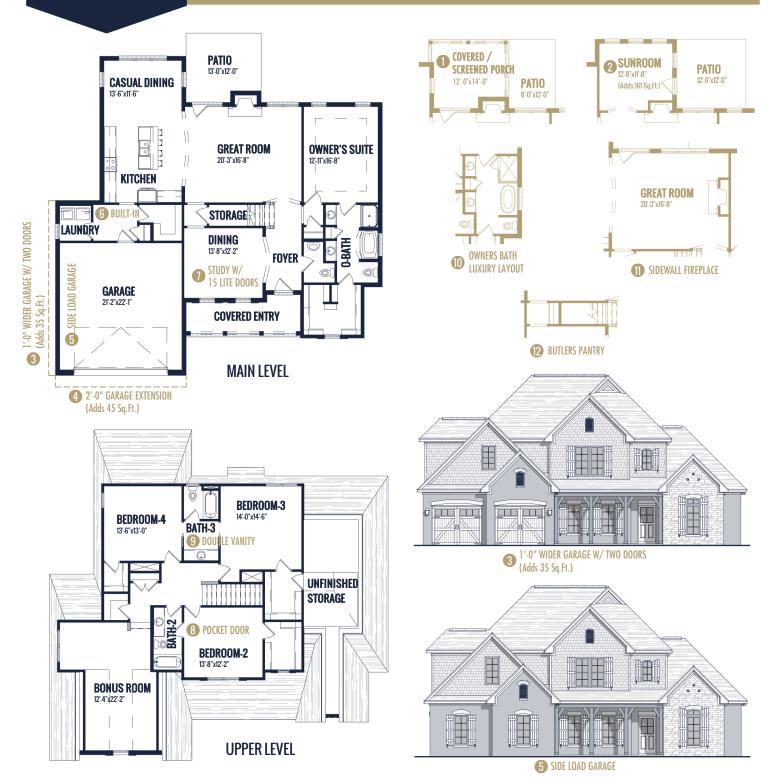

## FLOOR PLAN: BRADLEY FRENCH COUNTRY

## Specs:

Bedrooms: 4
Bathrooms: 3.5

Square Footage: 3,200 Sq.Ft. First Level: 1,785 Sq.Ft.

Second Level: 1,415 Sq.Ft.

Width: 56'-8"

Depth: 55'-4"

## Options Shown:

- Overed / Screened in Porch
- 2 Sunroom (Adds 161 Sq.Ft.)
- 3 1'-0" Wider Garage w/ Two Doors (Adds 35 Sq.Ft.)
- (Adds 45 Sq.Ft.)
- Side Load Garage
- Orop Zone Built-in

- Study w/ 15 Lite Doors
- Bath-2 Pocket Door
- Bath-3 Double Vanity
- Owners Bath Luxury Layout
- Sidewall Fireplace
- Butlers Pantry

## FLOOR PLAN: BRADLEY FRENCH COUNTRY

Watercolors, illustrations, and floor plans are for marketing purposes only and are subject to change at builder's discretion. Square footage is outside veneer and should be independently verified. This is not a legal document.